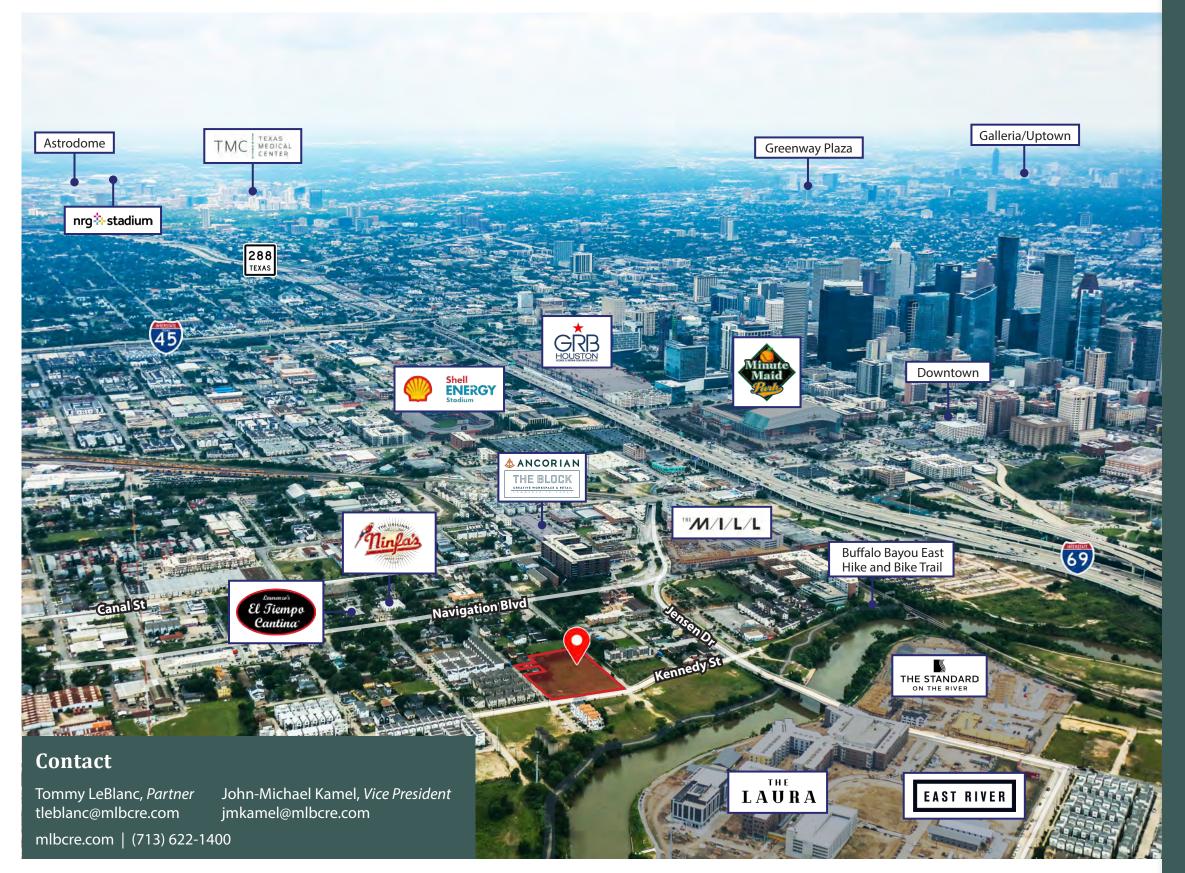

#### **Area Profile**

Situated in East Downton Houston ("EaDo") making it convenient for residents/visitors to access the heart of the city.

Adjacent to Buffalo Bayou East Master Plan that will create walking/biking trails, parks, ball fields, and entertainment venues.

Approximately 500 feet away is The Esplanade at Navigation Blvd, a vibrant park filled with outdoor activities, cultural experiences, and community events.

Less than half a mile from the subject property, The Block is a 42,000 SF mixed-use redevelopment that includes coworking space and two retail/restaurant concepts.

Just a few blocks west of the new mixed-use redevelopment, The Mill, which will include 840,000 SF of multi-family, retail, and office.

Adjacent to Midway's East River, a 150 AC mixed-use development that will integrate a diverse range of housing options, retail, commercial, and recreational spaces.