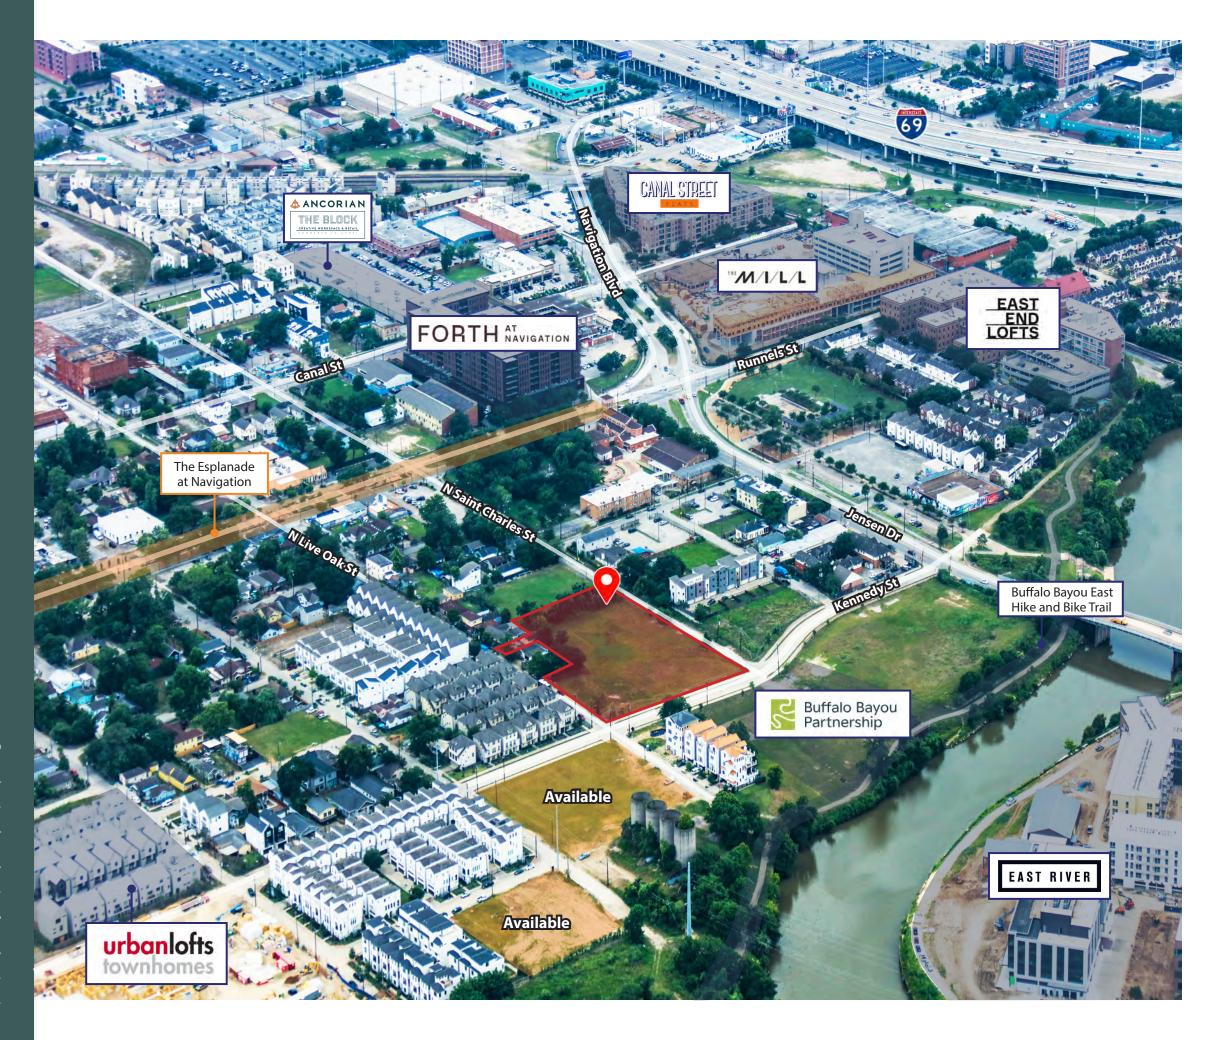

#### **Area Profile**

Situated in East Downton Houston ("EaDo") making it convenient for residents/visitors to access the heart of the city.

Adjacent to Buffalo Bayou East Master Plan that will create walking/biking trails, parks, ball fields, and entertainment venues.

Approximately 500 feet away is The Esplanade at Navigation Blvd, a vibrant park filled with outdoor activities, cultural experiences, and community events.

Less than half a mile from the subject property, The Block is a 42,000 SF mixed-use redevelopment that includes coworking space and two retail/restaurant concepts.

Just a few blocks west of the new mixed-use redevelopment, The Mill, which will include 840,000 SF of multi-family, retail, and office.

Adjacent to Midway's East River, a 150 AC mixed-use development that will integrate a diverse range of housing options, retail, commercial, and recreational spaces.