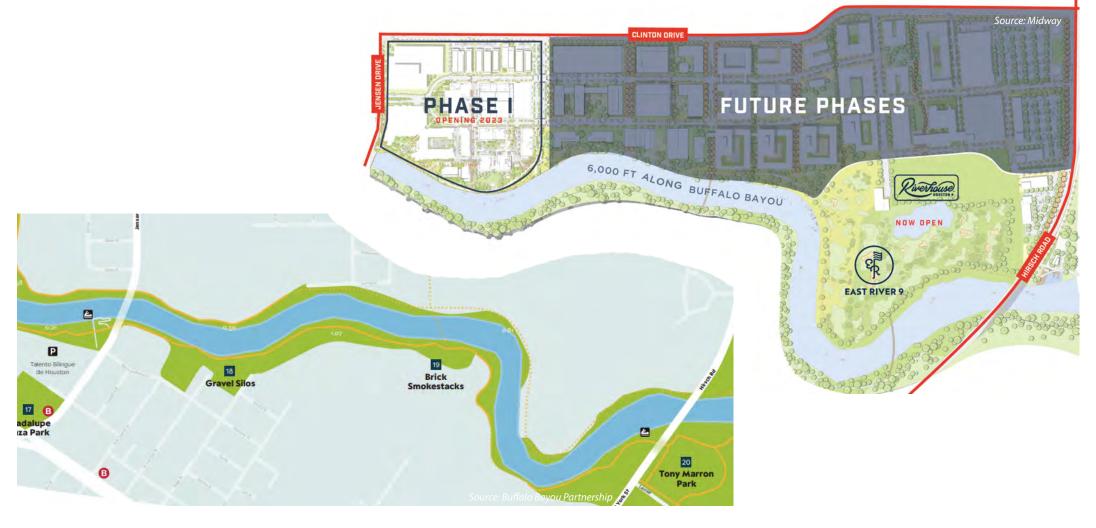

Just a few blocks west of the new mixed-use redevelopment, The Mill, which will include 840,000 SF of multi-family, retail, and office.

Adjacent to Midway's East River, a 150 AC mixed-use development that will integrate a diverse range of housing options, retail, commercial, and recreational spaces.

#### **East River Site Plan**