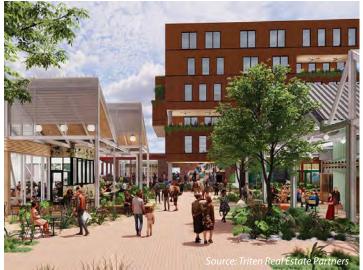

Just a few blocks west of the new mixed-use redevelopment, The Mill, which will include 840,000 SF of multi-family, retail, and office.

Adjacent to Midway's East River, a 150 AC mixed-use development that will integrate a diverse range of housing options, retail, commercial, and recreational spaces.

#### **East River Site Plan**