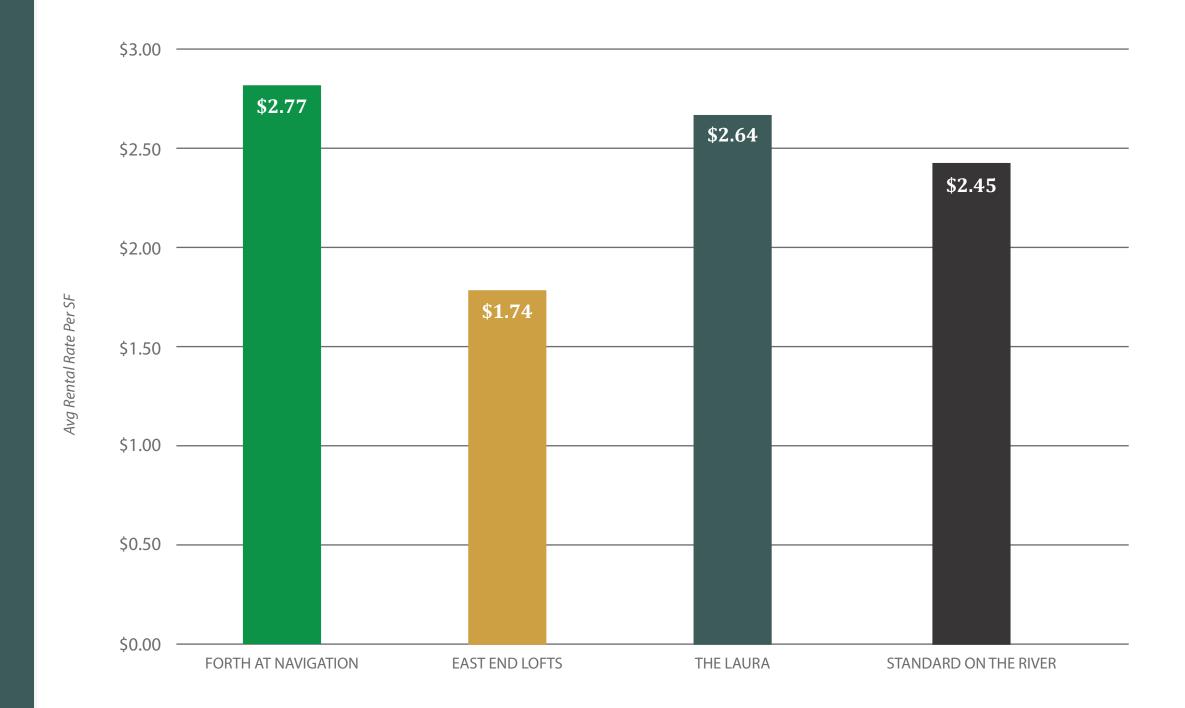

# **Houston East End Rental Market Trends**

#### **Average Rental Rates Per SF**