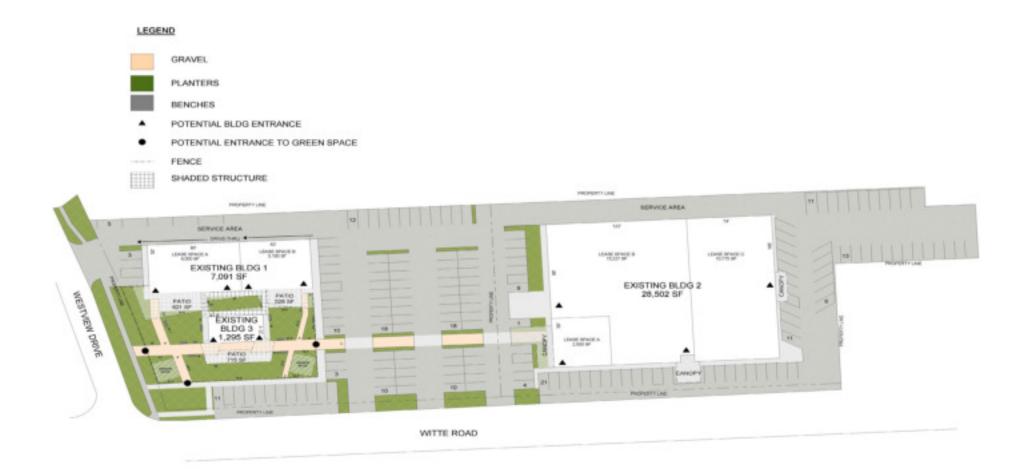

### **MEB** CAPITAL PARTNERS

# AERIAL



• • • • • • • • • • • New Hike and Bike Trail

### SITE PLAN



### BUILDING 2 LAYOUT



### PROJECT SUMMARY

JURISDICTION: CITY OF HOUSTON

CODE ANALYSIS INTERNATIONAL BUILDING CODE 2012 ED. INTERNATIONAL FIRE CODE 2012 ED. INTERNATIONAL ENERGY CONSERVATION CODE 2015 ED. UNIFORM PLUMBING CODE 2012 ED. UNIFORM MECHANICAL CODE 2012 ED. NATIONAL ELECTRICAL CODE 2017 ED.

OCCUPANCY: 8 & A-2

| LEASING SPACE A  | 1.836 S.F. |
|------------------|------------|
| LEASING SPACE B: | 12,345 S.F |
| LEASING SPACE C: | 5.389 S.F. |
| LEASING SPACE D: | 5.389 S.F. |

### BUILDING 2 - TENANT SPACE LAYOUT

METHOD architecture WITTE RD

7988 - 718 641 - 1698 NON-REVISED IN THE OWNER - SUBJECT TO OWNER

Æ.

BLC

## RENDERINGS



# RENDERINGS



## SQUARE FOOTAGE