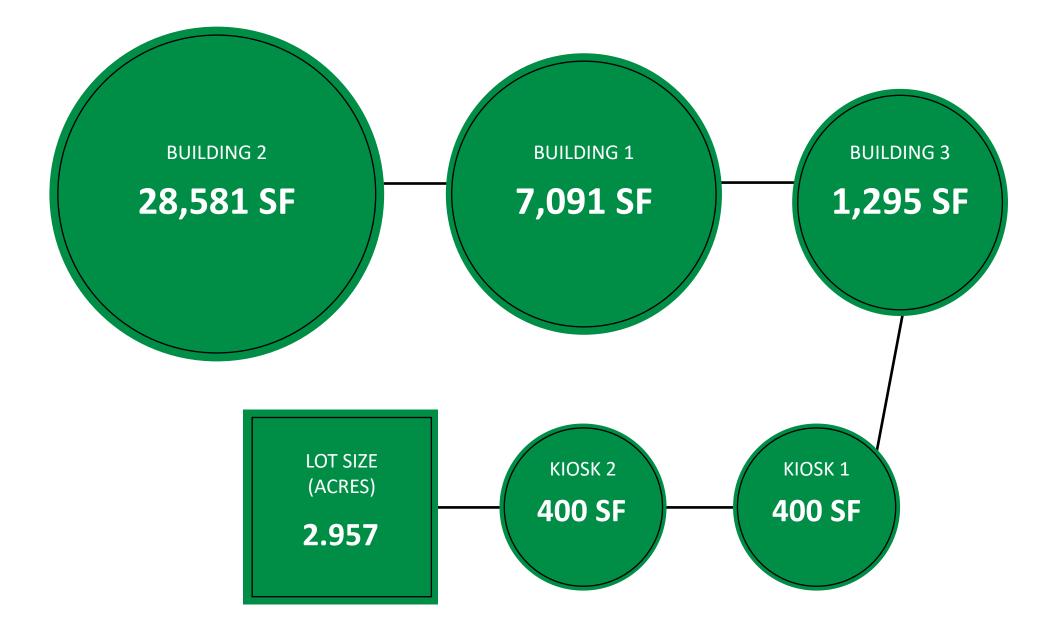

## **MEB** CAPITAL PARTNERS

# AERIAL



• • • • • • • • • • • New Hike and Bike Trail

### SITE PLAN



### BUILDING 2 LAYOUT



### PROJECT SUMMARY

JURISDICTION: CITY OF HOUSTON

CODE ANALYSIS INTERNATIONAL BUILDING CODE 2012 ED. INTERNATIONAL FIRE CODE 2012 ED. INTERNATIONAL ENERGY CONSERVATION CODE 2015 ED. UNIFORM PLUMBING CODE 2012 ED. UNIFORM MECHANICAL CODE 2012 ED. NATIONAL ELECTRICAL CODE 2017 ED.

OCCUPANCY: 8 & A-2

| LEASING SPACE A  | 1.836 S.F. |
|------------------|------------|
| LEASING SPACE B: | 12,345 S.F |
| LEASING SPACE C: | 5.389 S.F. |
| LEASING SPACE D: | 5.389 S.F. |

### BUILDING 2 - TENANT SPACE LAYOUT

METHOD architecture WITTE RD

7988 - 718 641 - 1698 NON-REVISED IN THE OWNER - SUBJECT TO OWNER

Æ.

BLC

## RENDERINGS



# RENDERINGS



## SQUARE FOOTAGE