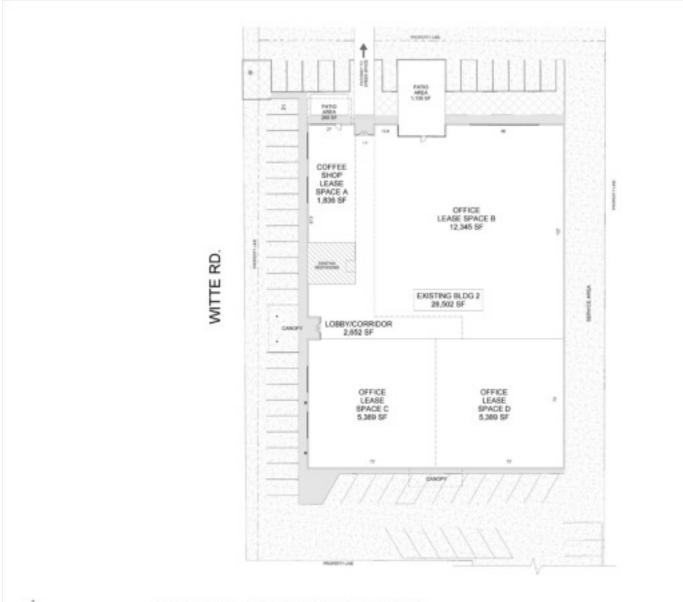

### BUILDING 2 LAYOUT

OCCUPANCY: 8 & A-2

| LEASING SPACE A  | 1.836 S.F. |
|------------------|------------|
| LEASING SPACE B: | 12,345 S.F |
| LEASING SPACE C: | 5.389 S.F. |
| LEASING SPACE D: | 5.389 S.F. |

### BUILDING 2 - TENANT SPACE LAYOUT

METHOD architecture WITTE RD

7988 - 718 641 - 1698 NON-REVISED IN THE OWNER - SUBJECT TO OWNER

Æ.

BLC