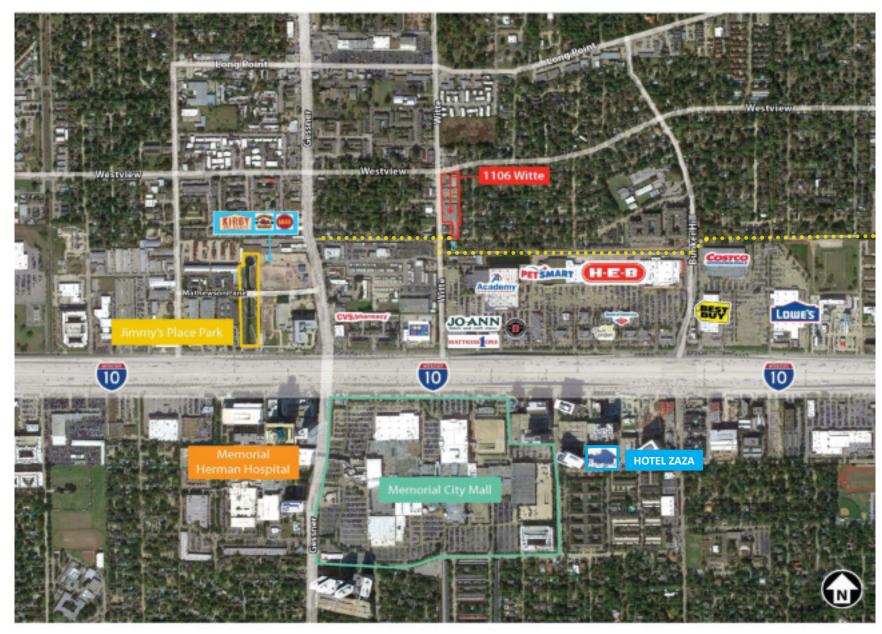

### **MEB** CAPITAL PARTNERS

# AERIAL



• • • • • • • • • • • New Hike and Bike Trail

### SITE PLAN



### BUILDING 2 LAYOUT



### PROJECT SUMMARY

JURISDICTION: CITY OF HOUSTON

CODE ANALYSIS INTERNATIONAL BUILDING CODE 2012 ED. INTERNATIONAL FIRE CODE 2012 ED. INTERNATIONAL ENERGY CONSERVATION CODE 2015 ED. UNIFORM PLUMBING CODE 2012 ED. UNIFORM MECHANICAL CODE 2012 ED. NATIONAL ELECTRICAL CODE 2017 ED.

OCCUPANCY: 8 & A-2

| LEASING SPACE A  | 1.836 S.F. |
|------------------|------------|
| LEASING SPACE B: | 12,345 S.F |
| LEASING SPACE C: | 5.389 S.F. |
| LEASING SPACE D: | 5.389 S.F. |

### BUILDING 2 - TENANT SPACE LAYOUT

METHOD architecture WITTE RD

7988 - 718 641 - 1698 NON-REVISED IN THE OWNER - SUBJECT TO OWNER

Æ.

BLC

## RENDERINGS



# RENDERINGS



## SQUARE FOOTAGE