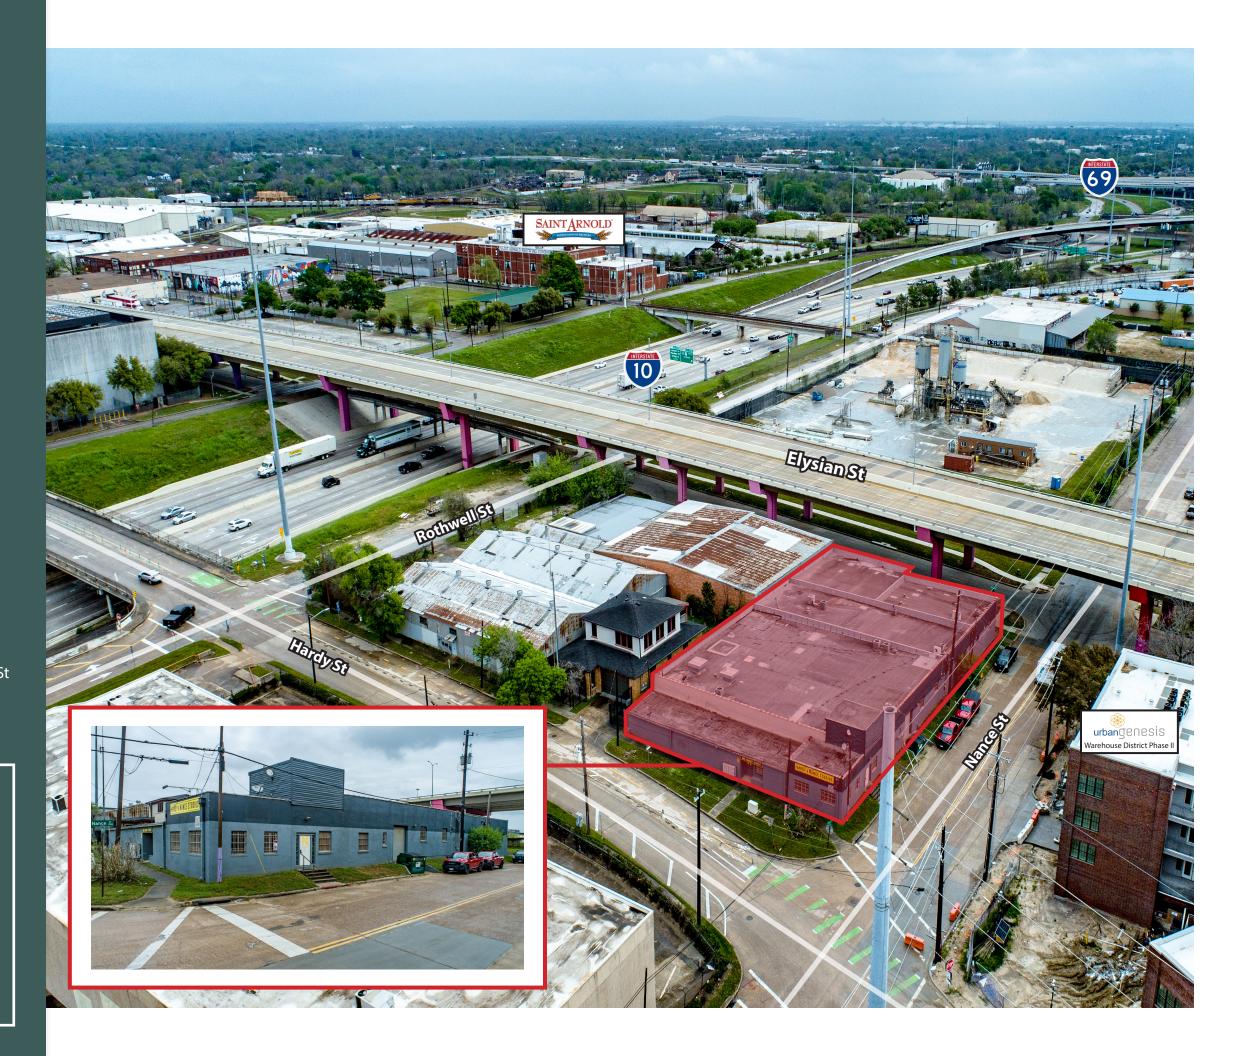

## **Property for Sale:**

902 Hardy Street, Houston, TX 17,513 SF Building Lease In-Place

## **Property Features**

• **PRICE:** Contact Broker

• **LOCATION:** 902 Hardy St, Houston, TX 77003

• BUILDING INFORMATION:

Building Size: 17,513 SF

Land Size: 18,108 SF

Year Built: 1935

Renovated: 1990

Clear Height: 14'

• FRONTAGE:

Nance St: ±176'

Hardy St: ±100'

• **UTILITIES:** City of Houston

• **ZONING:** None

• ACCESS: Direct access from I-10 East Via Nance St

• **ENCUMBRANCES**: