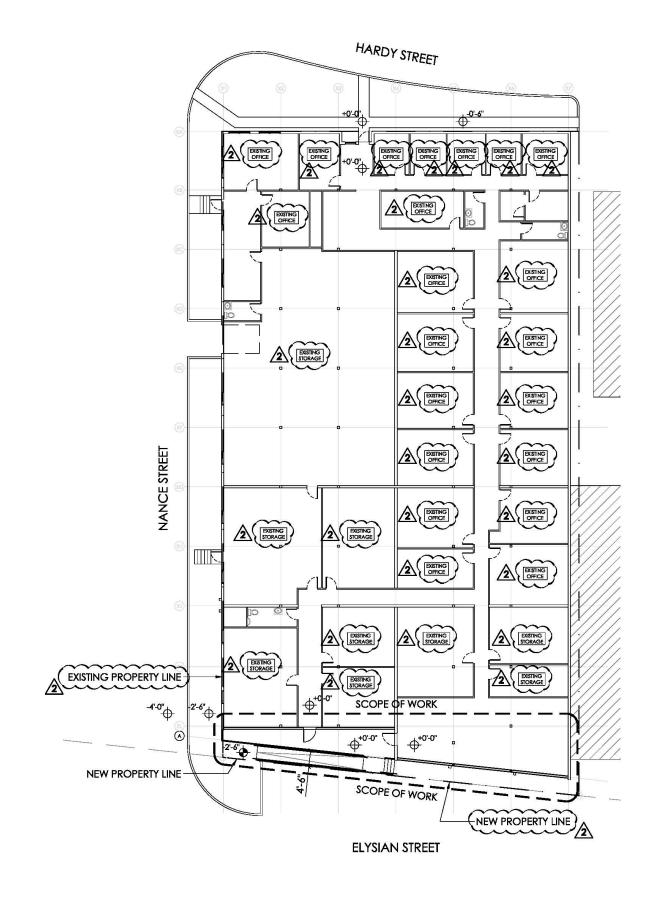

t MKT ANNX 3 | 0.000000  |
|          | (061)                     |           |
|          | Total                     | 2.147311  |

## **Demographics & Traffic Counts**

| Population               |     |               |  |  |
|--------------------------|-----|---------------|--|--|
| 2 Miles                  |     | 5 Miles       |  |  |
| 86,181                   |     | 436,562       |  |  |
| Average Household Income |     |               |  |  |
| 2 Miles                  |     | 5 Miles       |  |  |
| \$90,447                 |     | \$104,360     |  |  |
| Traffic Counts           |     |               |  |  |
| East Freev               | vay | 165,585 CPD   |  |  |
| McKee                    | St  | 4,669 CPD     |  |  |
|                          |     | Source: CoSta |  |  |