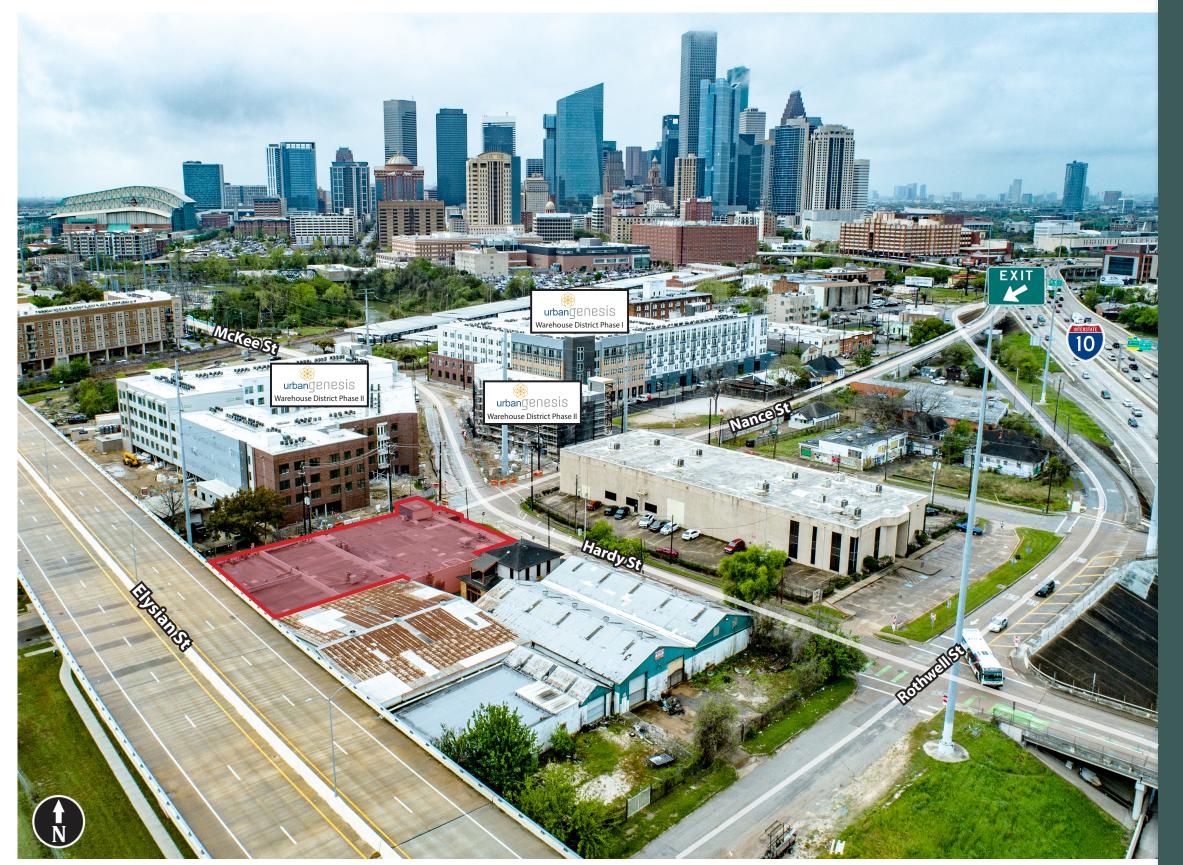

## **Property for Sale:**

902 Hardy Street, Houston, TX 17,513 SF Building Lease In-Place

## **Property Features**

• **PRICE:** Contact Broker

• **LOCATION:** 902 Hardy St, Houston, TX 77003

• BUILDING INFORMATION:

Building Size: 17,513 SF

Land Size: 18,108 SF

Year Built: 1935

Renovated: 1990

Clear Height: 14'

• FRONTAGE:

Nance St: ±176'

Hardy St: ±100'

• **UTILITIES:** City of Houston

• **ZONING:** None

• ACCESS: Direct access from I-10 East Via Nance St

• **ENCUMBRANCES**: