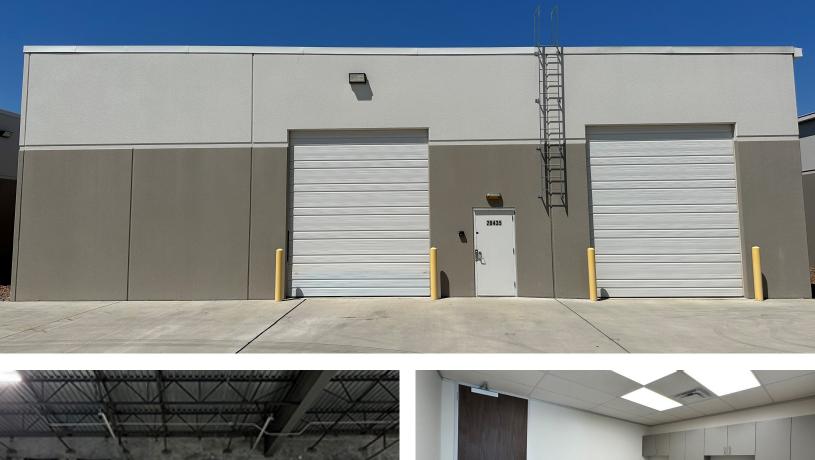

#### **PROPERTY HIGHLIGHTS**

- Lease Rate: Contact broker
- Total Building Size: 6,500 SF
  Warehouse: 5,227 SF
  Office: 1,273 SF
- Two (2) overhead door (grade level)
- 18' ceiling height
- 3 phase, 480 volt, 200 amps
- Close access to Highway 99 and I-10
- 7 parking spots
- Year built: 2020

#### **OFFERING SUMMARY**

- Lease Rate: Contact broker
- Available SF: 6,500 SF
- Warehouse: 5,227 SF
- Office: 1,273 SF