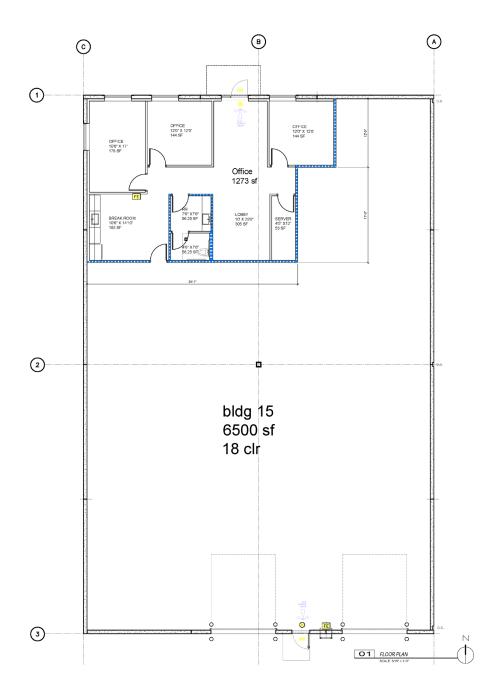

Westfield Commerce Drive Katy, TX 77449





### **Lease Overview**

#### 20435 Westfield Commerce Dr



#### **PROPERTY HIGHLIGHTS**

- Lease Rate: Contact broker
- Total Building Size: 6,500 SF
  Warehouse: 5,227 SF
  Office: 1,273 SF
- Two (2) overhead door (grade level)
- 18' ceiling height
- 3 phase, 480 volt, 200 amps
- Close access to Highway 99 and I-10
- 7 parking spots
- Year built: 2020



#### **OFFERING SUMMARY**

- Lease Rate: Contact broker
- Available SF: 6,500 SF
- Warehouse: 5,227 SF
- Office: 1,273 SF

#### DEMOGRAPHICS

|                  | 1 Mile   | 3 Miles  |
|------------------|----------|----------|
| Total Population | 14,795   | 125,409  |
| Median Income    | \$78,250 | \$82,447 |

Source: CoStar

#### MLB COMMERCIAL REAL ESTATE

# Full Floor Plan Building 15



**MLB** COMMERCIAL REAL ESTATE

## **Building Photos**

#### 20435 Westfield Commerce Dr









#### **MLB** COMMERCIAL REAL ESTATE