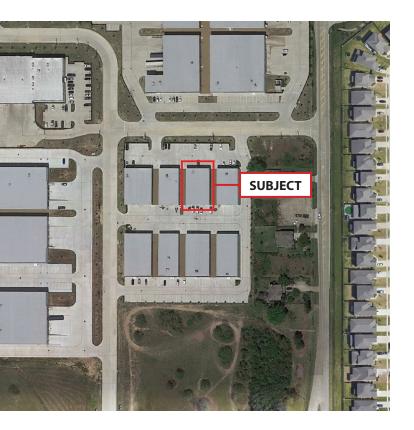

# **FOR LEASE**

# 20435 Westfield Commerce Drive Katy, TX 77449





### **Lease Overview**

#### 20435 Westfield Commerce Dr



#### **PROPERTY HIGHLIGHTS**

- Lease Rate: Contact broker
- Total Building Size: 6,500 SF
  Warehouse: 5,227 SF
  Office: 1,273 SF
- Two (2) overhead door (grade level)
- 18' ceiling height
- 3 phase, 480 volt, 200 amps
- Close access to Highway 99 and I-10
- 7 parking spots
- Year built: 2020



#### **OFFERING SUMMARY**

- Lease Rate: Contact broker
- Available SF: 6,500 SF
- Warehouse: 5,227 SF
- Office: 1,273 SF

#### DEMOGRAPHICS

|                  | 1 Mile   | 3 Miles  |
|------------------|----------|----------|
| Total Population | 14,795   | 125,409  |
| Median Income    | \$78,250 | \$82,447 |

Source: CoStar

#### MLB COMMERCIAL REAL ESTATE

# Full Floor Plan Building 15



**MLB** COMMERCIAL REAL ESTATE

## **Building Photos**

#### 20435 Westfield Commerce Dr









####