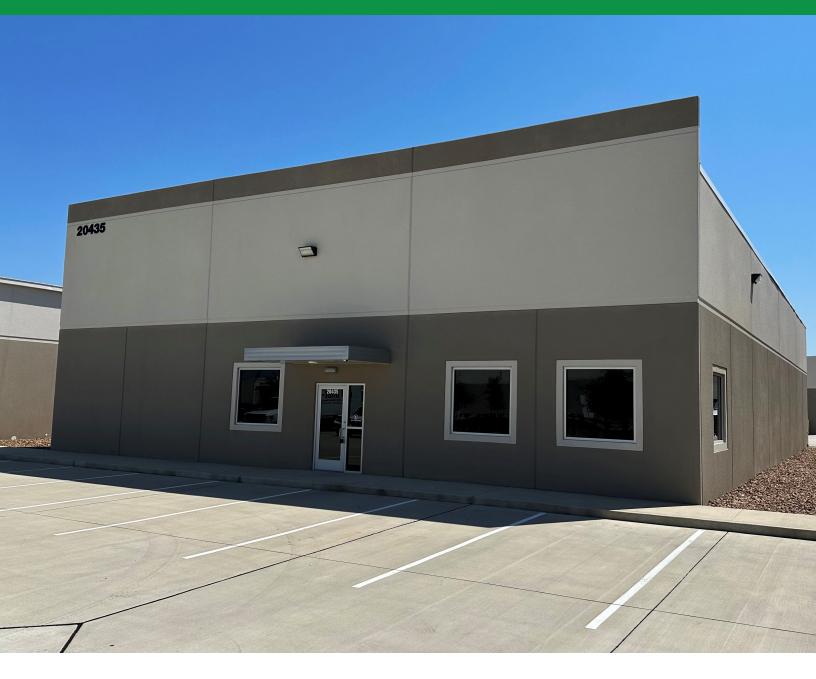

# **FOR LEASE**

# 20435 Westfield Commerce Drive Katy, TX 77449





### **Lease Overview**

#### 20435 Westfield Commerce Dr



#### **PROPERTY HIGHLIGHTS**

- Lease Rate: Contact broker
- Total Building Size: 6,500 SF
  Warehouse: 5,227 SF
  Office: 1,273 SF
- Two (2) overhead door (grade level)
- 18' ceiling height
- 3 phase, 480 volt, 200 amps
- Close access to Highway 99 and I-10
- 7 parking spots
- Year built: 2020



#### **OFFERING SUMMARY**

- Lease Rate: Contact broker
- Available SF: 6,500 SF
- Warehouse: 5,227 SF
- Office: 1,273 SF

#### DEMOGRAPHICS

|                  | 1 Mile   | 3 Miles  |
|------------------|----------|----------|
| Total Population | 14,795   | 125,409  |
| Median Income    | \$78,250 | \$82,447 |

Source: CoStar

#### MLB COMMERCIAL REAL ESTATE

# Full Floor Plan Building 15



**MLB** COMMERCIAL REAL ESTATE

## **Bui