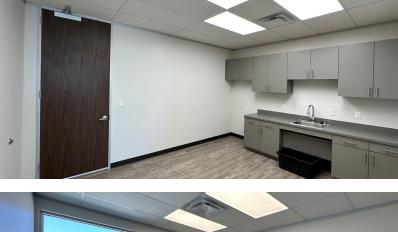

#### **PROPERTY HIGHLIGHTS**

- Lease Rate: Contact broker
- Total Building Size: 6,500 SF
  Warehouse: 5,227 SF
  Office: 1,273 SF
- Two (2) overhead door (grade level)
- 18' ceiling height
- 3 phase, 480 volt, 200 amps
- Close access to Highway 99 and I-10
- 7 parking spots
- Year built: 2020