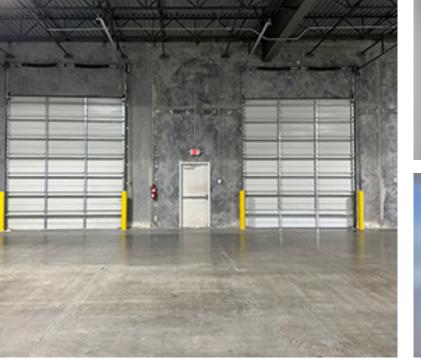

#### **PROPERTY HIGHLIGHTS**

- Lease Rate: Contact broker
- Total Building Size: 6,500 SF
  Warehouse: 5,227 SF
  Office: 1,273 SF
- Two (2) overhead door (grade level)
- 18' ceiling height
- 3 phase, 480 volt, 200 amps
- Close access to Highway 99 and I-10
- 7 parking spots
- Year built: 2020